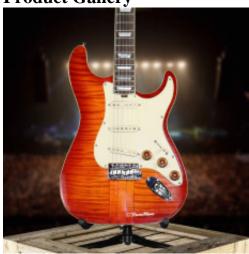

## Hamiltone NT-ST Amber Electric Guitar

**Brand:** Hamiltone

Product Code: 005-amber-hgt

**Availability:** 2 **Weight:** 0.00kg

**Dimensions:** 0.00cm x 0.00cm x 0.00cm

Call for Price: 260-804-0424

**Short Description** 

Neck through/ST style electric guitar has a custom amber colored base with beautiful cream colored pickguard.

## **Description**

This Hamiltone Neck through/ST style electric guitar has a custom amber colored base with beautiful cream colored pickguard. It has a strat shaped, neck through style seasoned for 25 years. 26 1/2? scale handwound pickups, CRL switch, CTS pots and a 1960's original tone capacitor.

**Product Gallery** 