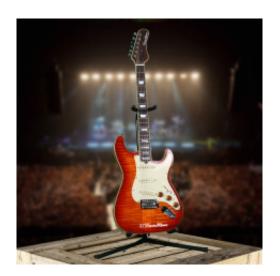

## Hamiltone NT-ST Amber Electric Guitar

**Brand:** Hamiltone

Product Code: 005-amber-hgt

**Availability:** 2 **Weight:** 0.00kg

**Dimensions:** 0.00cm x 0.00cm x 0.00cm

Call for Price: 260-804-0424

**Short Description** 

Neck through/ST style electric guitar has a custom amber colored base with beautiful cream colored pickguard.

## **Description**

This Hamiltone Neck through/ST style electric guitar has a custom amber colored base with beautiful cream colored pickguard. It has a strat shaped, neck through style seasoned for 25 years. 26 1/2? scale handwound pickups, CRL switch, CTS pots and a 1960's original tone capacitor.