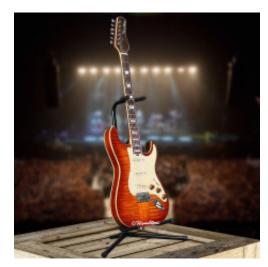

## Hamiltone NT-ST Amber Electric Guitar

**Brand:** Hamiltone

Product Code: 005-amber-hgt

**Availability:** 2 **Weight:** 0.00kg

**Dimensions:** 0.00cm x 0.00cm x 0.00cm

Call for Price: 260-804-0424

**Short Description** 

Neck through/ST style electric guitar has a custom amber colored base with beautiful cream colored pickguard.

## **Description**

This Hamiltone Neck through/ST style electric guitar has a custom amber colored base with beautiful cream colored pickguard. It has a strat shaped, neck through style seasoned for 25 years. 26 1/2? scale handwound pickups, CRL switch, CTS pots and a 1960's original tone capacitor.