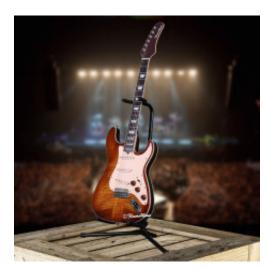

**Short Description** 

Neck through/ST style electric guitar has a custom tobacco/amber colored base with a cream colored pickguard.

## **Description**

This Hamiltone Neck through/ST style electric guitar has a custom tobacco/amber colored base with a cream colored pickguard. It has a strat shaped, neck through style seasoned for 25 years. 26 1/2? scale handwound pickups, CRL switch, CTS pots and a 1960's original tone capacitor. This guitar is only a right-hand module.