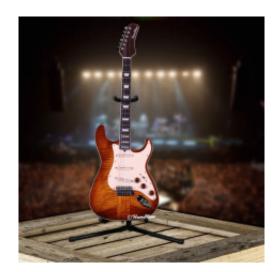

**Short Description** 

Neck through/ST style electric guitar has a custom tobacco/amber colored base with a cream colored pickguard.

## **Description**

This Hamiltone Neck through/ST style electric guitar has a custom tobacco/amber colored base with a cream colored pickguard. It has a strat shaped, neck through style seasoned for 25 years. 26 1/2? scale handwound pickups, CRL switch, CTS pots and a 1960's original tone capacitor. This guitar is only a right-hand module.