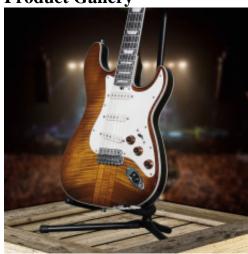

**Short Description** 

Neck through/ST style electric guitar has a custom tobacco/amber colored base with a cream colored pickguard.

## **Description**

This Hamiltone Neck through/ST style electric guitar has a custom tobacco/amber colored base with a cream colored pickguard. It has a strat shaped, neck through style seasoned for 25 years. 26 1/2? scale handwound pickups, CRL switch, CTS pots and a 1960's original tone capacitor. This guitar is only a right-hand module.